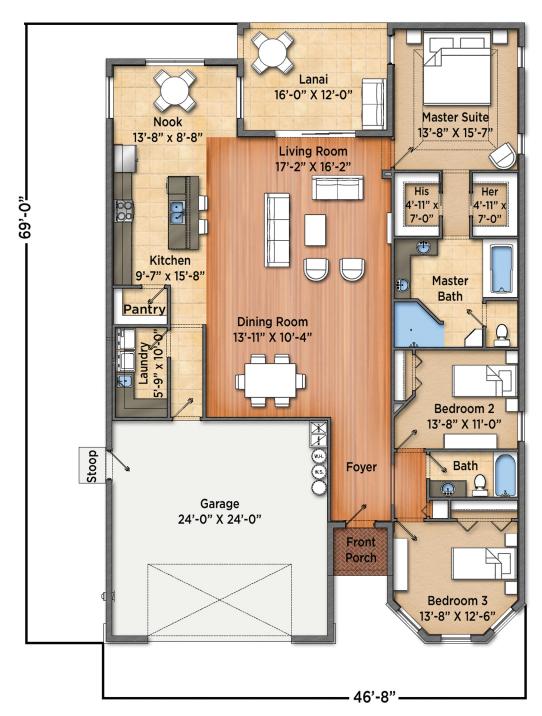

## SOUTH HAVEN A

Total Living Sq. Ft.: 2,255 Total Garage Sq. Ft.: 617 Total Lanai Sq. Ft.: 195 Total Front Porch Sq.Ft.: 32

Total Sq. Ft.: 3,099

Obtain the property report required by federal law and read it before signing anything. No Federal Agency has judged the merits or value, if any, of this property.